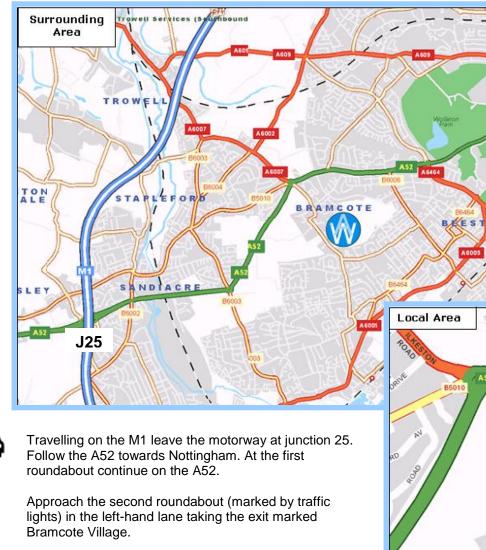

Continue down Town Street. You will come to a very steep/sharp corner. Our school is located on the left after St Johns College. The visitor's car park is the second entrance.

|  | - |   |
|--|---|---|
|  | = |   |
|  | _ | _ |

If travelling from EMA by car join the M1 at junction 24 and leave at junction 25 and then follow instructions as by car.

ġ

0115 9170424