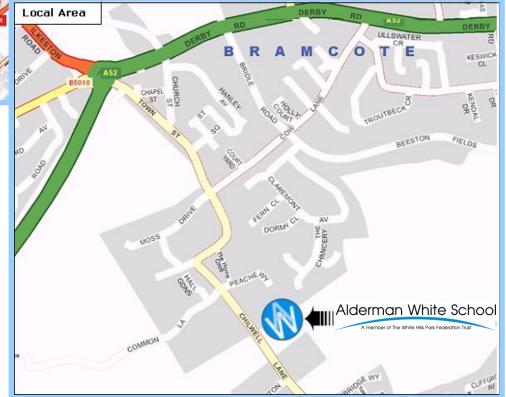

Continue down Town Street. You will come to a very steep/sharp corner. Our school is located on the left after St Johns College. The visitor's car park is the second entrance.

|  | - |   |
|--|---|---|
|  | = |   |
|  | _ | _ |